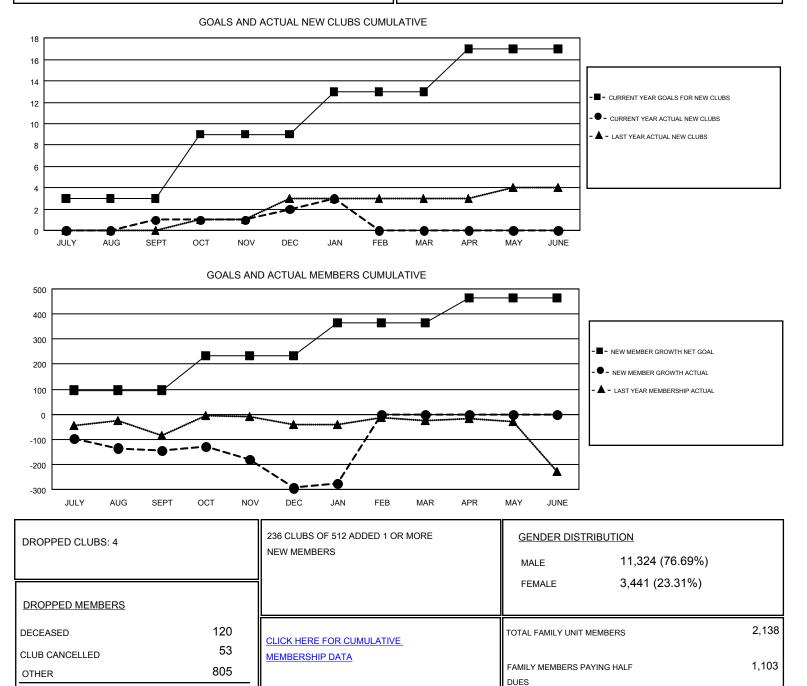

## THOMAS MATNEY GMT

| GMT: THOMAS           | S MATNEY      |           |               |                       |                                                                |                                                              | GMT CA 1                                           |
|-----------------------|---------------|-----------|---------------|-----------------------|----------------------------------------------------------------|--------------------------------------------------------------|----------------------------------------------------|
| Clubs                 |               |           |               | Members               |                                                                |                                                              |                                                    |
| RESULTS FOR 2016-2017 |               |           |               | RESULTS FOR 2016-2017 |                                                                |                                                              |                                                    |
| QUARTER               | NEW CLUB GOAL | NEW CLUBS | DROPPED CLUBS | QUARTER               | NEW MEMBER GROWTH<br>NET GOAL (not reinstated<br>or transfers) | NEW MEMBER<br>GROWTH ACTUAL (not<br>reinstated or transfers) | DROPPED<br>MEMBERS ACTUAL<br>(including transfers) |
| JULY/AUG/SEPT         | 3             | 1         | 0             | JULY/AUG/SEPT         | 96                                                             | 271                                                          | 415                                                |
| OCT/NOV/DEC           | 6             | 1         | 4             | OCT/NOV/DEC           | 139                                                            | 266                                                          | 416                                                |
| JAN/FEB/MAR           | 4             | 1         | 0             | JAN/FEB/MAR           | 131                                                            | 165                                                          | 147                                                |
| APR/MAY/JUNE          | 4             | 0         | 0             | APR/MAY/JUNE          | 100                                                            | 0                                                            | 0                                                  |